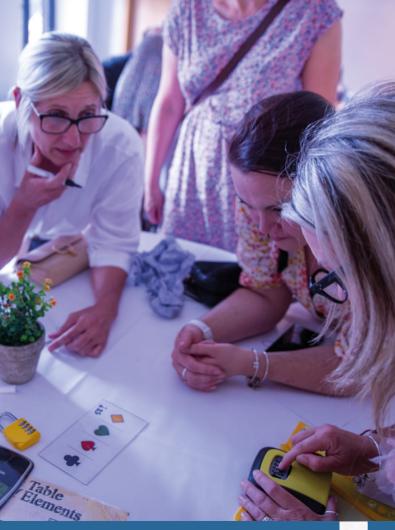

## **The Escape Room**

Test your teams ability to work together with our fun, interactive escape room.

Problem solving and effective communication are key to the teams success.

Broken down into different interactive problem solving exercises, only with effective communication will they solve the tasks at hand.

The Escape Room is a brilliant way to conclude your T.E.A.M experience, for more information on how we can tailor make your package, please get in touch today.