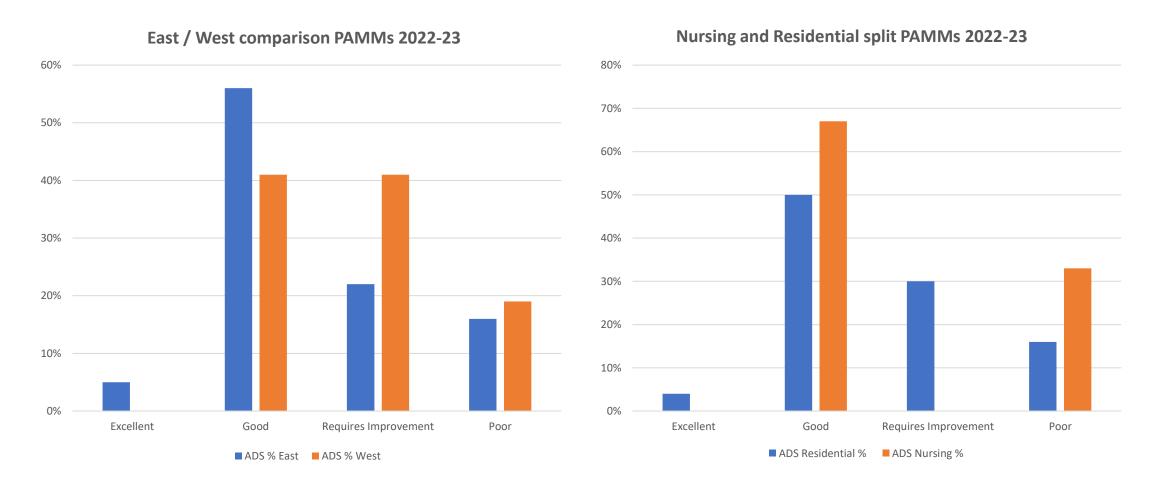

### Comparisons ADS Residential and Nursing Care

#### Comparisons Residential and Nursing Care, Supported Living, Community Support and Day Opportunities

ADS Residential and Nursing Care, Supported Living, Community Support, and Day Opportunities split PAMMs 2022-23