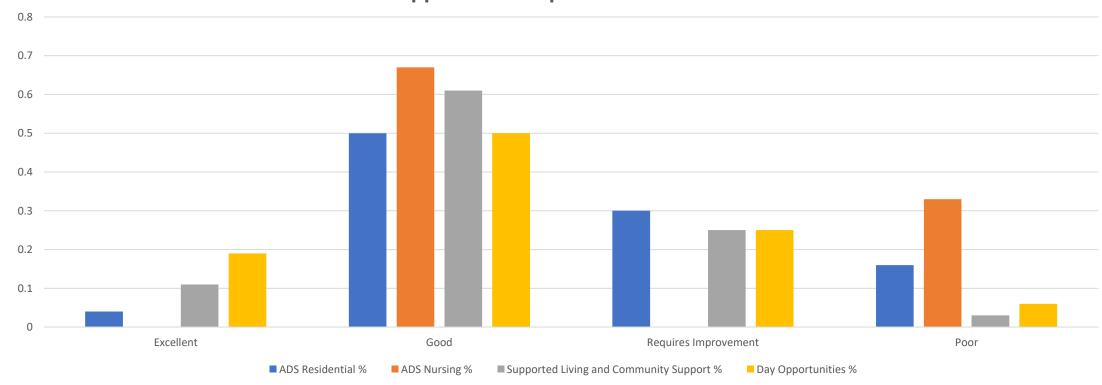

#### Comparisons Residential and Nursing Care, Supported Living, Community Support and Day Opportunities

ADS Residential and Nursing Care, Supported Living, Community Support, and Day Opportunities split PAMMs 2022-23

## Total Good and Excellent 2022-23 Residential and Nursing Care

Co-operating with other
 Providers and Respecting
 And Involving Service
 Users have the most
 Good and Excellent
 Scores combined

## Total Good and Excellent 2022-23 Supported Living, Community Support and Day Opportunities Total Good + Excellent PAMMS

- Cleanliness and Infection control
- Respecting and Involving Service Users
- Staffing and staff deployment

have the most Good and Excellent Scores combined in Supported Living, Community Support and Day Opportunities