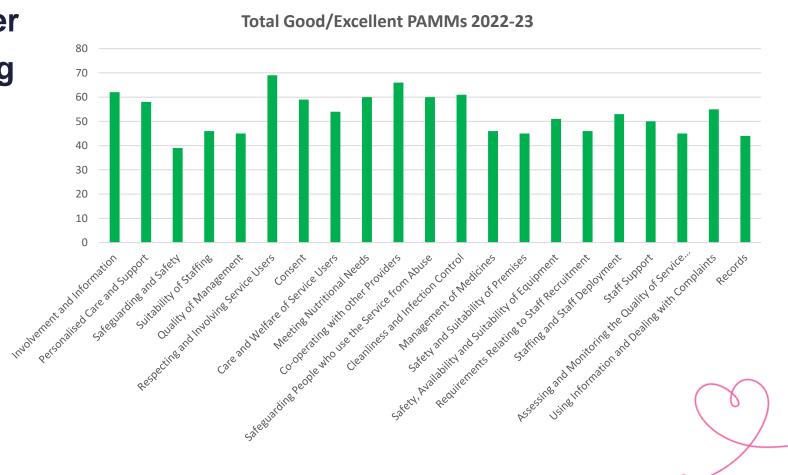

## Total Good and Excellent 2022-23 Residential and Nursing Care

Co-operating with other
 Providers and Respecting
 And Involving Service
 Users have the most
 Good and Excellent
 Scores combined

## Total Good and Excellent 2022-23 Supported Living, Community Support and Day Opportunities Total Good + Excellent PAMMS

- Cleanliness and Infection control
- Respecting and Involving Service Users
- Staffing and staff deployment

have the most Good and Excellent Scores combined in Supported Living, Community Support and Day Opportunities