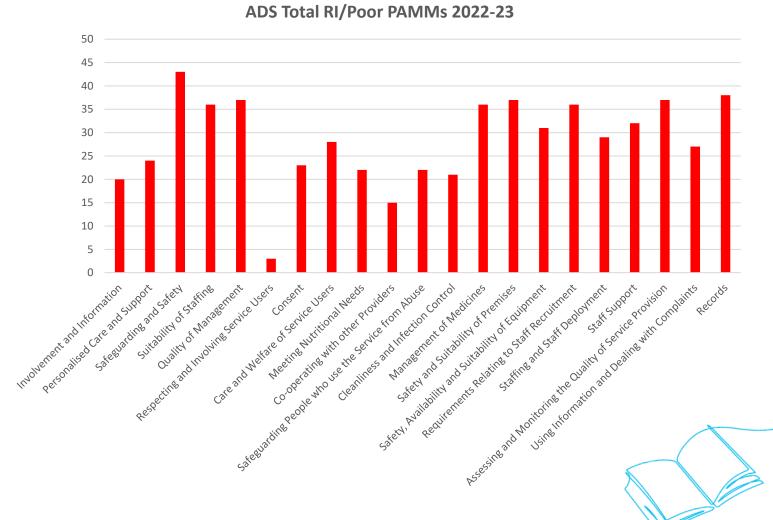

## Total Requires Improvement and Poor 2022-23 Residential and Nursing Care

 Safeguarding and Safety and Records are the areas that most commonly scored Poor or Requires
 Improvement combined

#### Total Requires Improvement and Poor 2022-23 Supported Living, Community Support and Day **Opportunities**

- Records
- Care and welfare of people
- Safety and suitability of premises

have the most Requires Improvement and Poor scores combined in Supported Living, Community Support and Day Opportunities