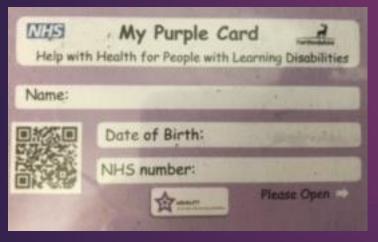

### The New Purple Folder Health Record for Adults with a Learning Disability in Hertfordshire

<u>Hilary.gardener@hertfordshire.gov.uk</u> – Strategic Liaison Nurse for Hertfordshire Primary Health

<u>Lisa.Kippins@hertfordshire.gov.uk</u> Senior Support Officer for Primary Health and Purple Star

People With a Learning Disability Die and Average of Around 25 Years Younger than the rest of the Population in the UK [LeDeR 20191

Delays in Diagnosis is one of the identified reasons for these early deaths.

The new Purple Folder aims to help reduce those delays by:-

Providing health professionals the Information they need to make personalised reasonable adjustments and understand the persons ways of communicating

Provide a clear document to help the person and those that support them to be empowered to ask for the reasonable adjustments and communication methods the person needs within the legal framework the health profession has a duty to follow.