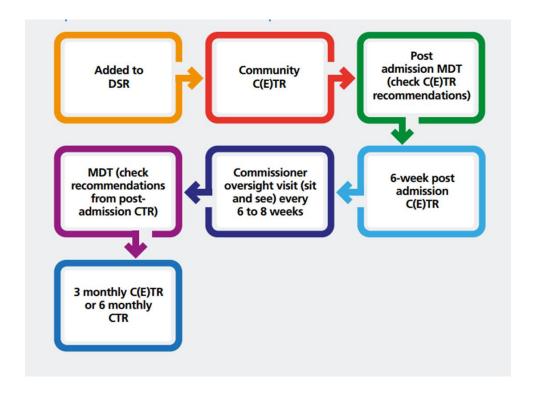

m diagnosis sometimes on waiting lists for several years; and,
  - b) more recently by a two phased autism review which is being used as the basis for the development of an all-age autism strategy.
- Note there is an exception for the CYP Keyworker funding, where Herts was successful in becoming a pilot site NHSE allocated funding based on TCP population.





#### **Autism Strategy Developments**

- Workshops with National Development Team for Inclusion
  - Emerging themes:
  - Mental Health
  - Education
  - Diagnosis
  - Social connections for all ages











#### Waiting Lists

- Demand continues to outstrip capacity
- Continued confusion about how to refer
- Further investment in additional capacity for Physiatrist UK
- Neurodevelopmental board





#### **DSR and CTR Progress**







#### **HPFT Autism Strategy**

- HPFT is the mental health trust for Hertfordshire
- They are developing an organisational strategy about the needs of the Autistic population





#### **ASD Social Workers**

- Sit within Adult Disability Services
- Considering how we can better utilise this resource





# 16/17 ASD Diagnostic Pathway Task and Finish Group

- Updated letters sent by the Tavistock
- Small investment made in terms of funding for the waiting lists
- Further outsourcing but could also increase Tavistock capacity





#### **Annual Health Checks**

#### Stevenage Site

- 25 AHC have been completed. These have been completed across 4 clinics held specifically for the Autism AHC. The appointments were 30 minutes each initially, but following feedback from clinicians that m