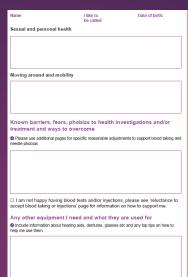

### Barriers and fears of Health investigations and ways to overcome them

New experiences and people
Sit with me
Talk to me and Explain what is happening and what will happen next
use my lava lamp and music app
stroke my hand and use nonverbal communication and voice tone to
help me feel safe.

OR

General Health appointment anxiety

If I am showing anxious behaviours –

Sit with me

Explain what is happening and what will happen next

Distract me by talking about my dog

If possible have one person stay with me