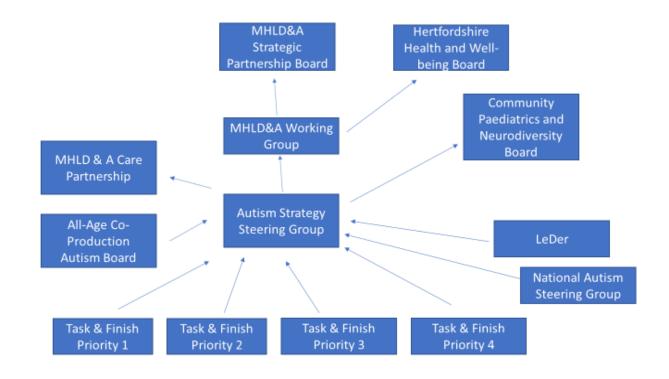

# All-Age Autism Strategy Hertfordshire AACP Board

#### NHS 3 year funding Plan

- Funding arrangements for year 3 (2023/24) for the NHSE 3-year funding plan.
- There was a reduction of reduction
- Proposals have been informed by:
  - a) a community services mapping exercise completed in December 2020 by the provider trusts and commissioners, including a self-assessment of Intensive Support and Forensic Support Services which identified gaps in service areas for adults with Autism, the need for the further development of intensive support services for CYP with Autism, and the high numbers of children, young people and adults waiting for an autism diagnosis sometimes on waiting lists for several years; and,
  - b) more recently by a two phased autism review which is being used as the basis for the development of an all-age autism strategy.
- Note there is an exception for the CYP Keyworker funding, where Herts was successful in becoming a pilot site NHSE allocated funding based on TCP population.

#### **Autism Strategy Developments**

- Workshops with National Development Team for Inclusion
  - Emerging themes:
  - Mental Health
  - Education
  - Diagnosis
  - Social connections for all ages

#### Waiting Lists

- Demand continues to outstrip capacity
- Continued confusion about how to refer
- Further investment in additional capacity for Physiatrist UK
- Neurodevelopmental board

#### **DSR and CTR Progress**

#### **HPFT Autism Strategy**

- HPFT is the mental health trust for Hertfordshire
- They are developing an organisational strategy about the needs of the Autistic population

#### **ASD Social Workers**

- Sit within Adult Disability Services
- Considering how we can better utilise this resource

# 16/17 ASD Diagnostic Pathway Task and Finish Group

- Updated letters sent by the Tavistock
- Small investment made in terms of funding for the waiting lists
- Further outsourcing but could also increase Tavistock capacity