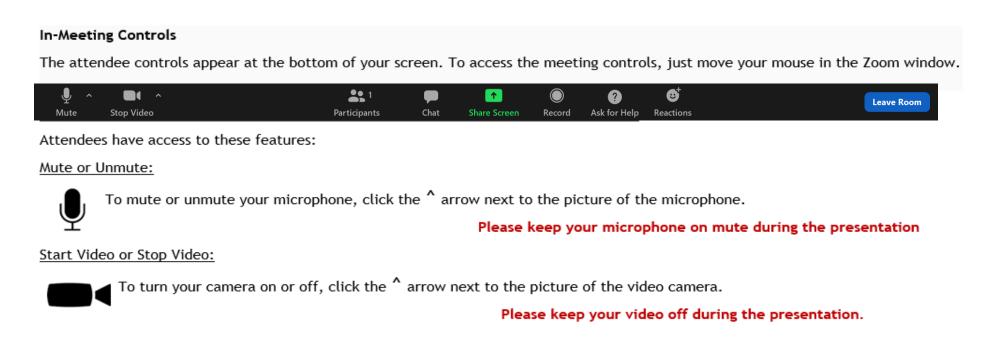

## **House Keeping**

- If you are in the wrong break out room, please click leave and select Leave Breakout room and you will be taking back to main event to be reassigned
- Microphones off unless asked to speak or speaking
- For questions, please add these to the chat box, we will come to these at the end, you may
  be asked to elaborate over the microphone