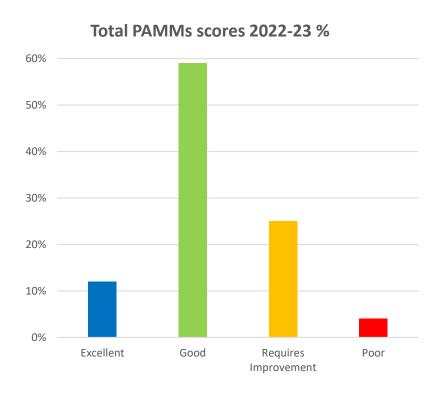

#### 102 PAMMS scores analysed 22-23 in Supported Living, Community Support and Day Opportunities

#### Comparisons Residential and Nursing Care, Supported Living, Community Support and Day Opportunities

ADS Residential and Nursing Care, Supported Living, Community Support, and Day Opportunities split PAMMs 2022-23