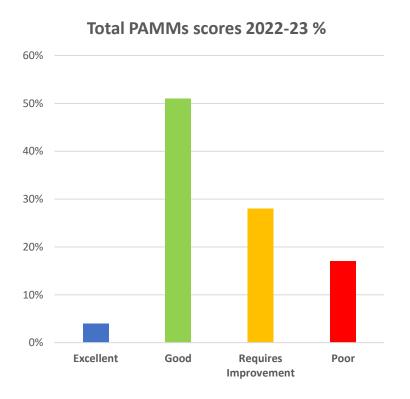

#### Overview of PAMMS Scores

### 82 PAMMS scores analysed 22-23 in Residential and Nursing Care