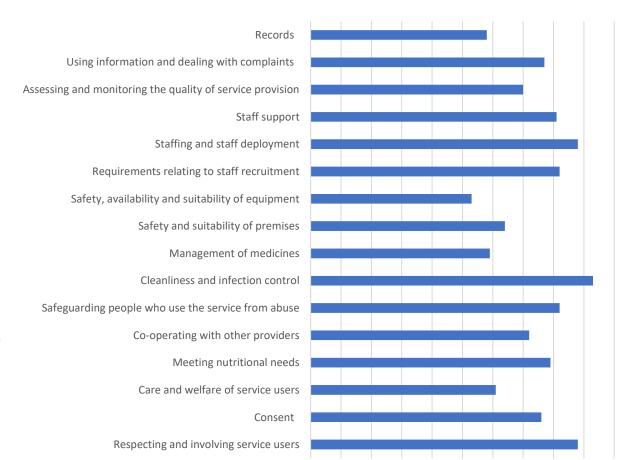

## Total Good and Excellent 2022-23 Supported Living, Community Support and Day Opportunities Total Good + Excellent PAMMS

- Cleanliness and Infection control
- Respecting and Involving Service Users
- Staffing and staff deployment

have the most Good and Excellent Scores combined in Supported Living, Community Support and Day Opportunities