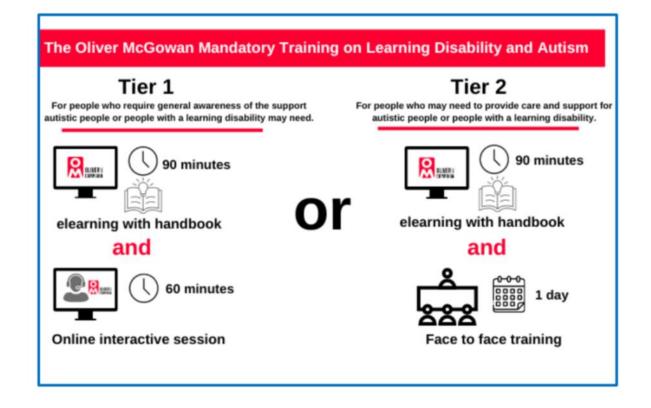

#### Oliver McGowan

The Oliver McGowan Mandatory Training on learning disability and autism is the standardised training that was developed for this purpose and is the government's preferred and recommended training for health and social care staff to undertake.

Tier 3

Health, social care and other professionals with a high degree of autonomy, able to provide care and support in complex situations and/or may also lead services for

Tier 2

People with responsibility for providing care and support for an autistic person or people, but who could seek support from others for complex management or complex decision-making

Tier 1

People who require a general understanding of autism and the support autistic people may need

- Core Capabilities
- Roll out and Monitoring

#### **Mandatory E-Learning for Health**

The Oliver McGowan mandatory training on learning disability and autism is the government's preferred and recommended training for health and social care staff and it is delivered in 2 tiers.

The E-Learning which is now live and is part 1 of both tier 1 and tier 2.

The content of the E-Learning session is mapped to the Tier 1 learning outcomes of the Core Capabilities Framework for Supporting Autistic People and the Core Capabilities Framework for Supporting People with a Learning Disability.

It should take you one hour and 30 minutes to complete. To access the E-Learning - <u>The Oliver McGowan Mandatory Training on Learning Disability & Autism</u>