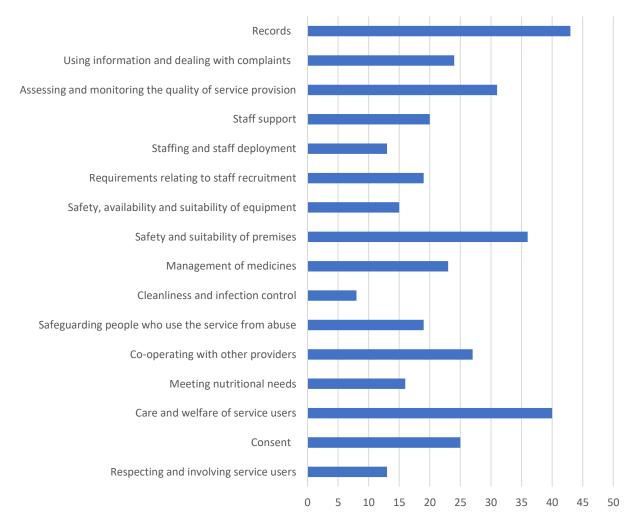

## Total Good and Excellent 2022-23 Residential and Nursing Care

Co-operating with other
 Providers and Respecting
 And Involving Service
 Users have the most
 Good and Excellent
 Scores combined

## Total Good and Excellent 2022-23 Supported Living, Community Support and Day Opportunities Total Good + Excellent PAMMS

- Cleanliness and Infection control
- Respecting and Involving Service Users
- Staffing and staff deployment

## Total Requires Improvement and Poor 2022-23 Residential and Nursing Care

 Safeguarding and Safety and Records are the areas that most commonly scored Poor or Requires
 Improvement combined

#### Total Requires Improvement and Poor 2022-23 Supported Living, Community Support and Day **Opportunities**

- Records
- Care and welfare of people
- Safety and suitability of premises

have the most Requires Improvement and Poor scores combined in Supported Living, Community Support and Day Opportunities