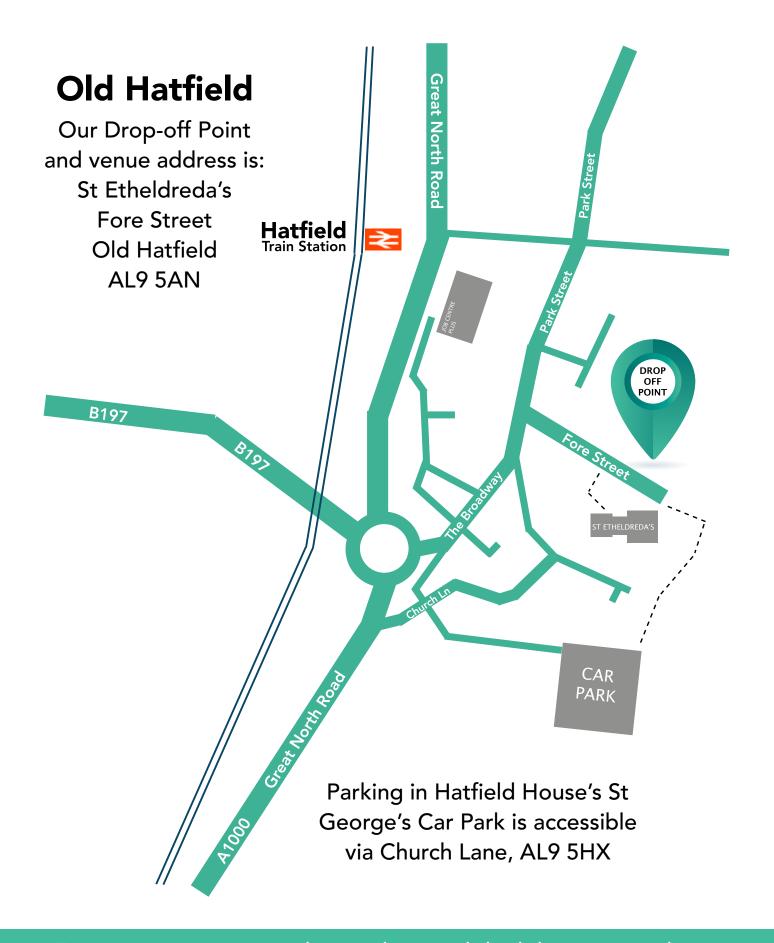

at St Etheldreda's, Fore Street, Old Hatfield, Hertfordshire, AL9 5AN

Parking is available at Hatfield House via Church Lane. For further information, please contact Dawn Knight on 07886 395299

This service is delivered in partnership with

## Dementia-friendly Carol Service Map and Parking Instructions